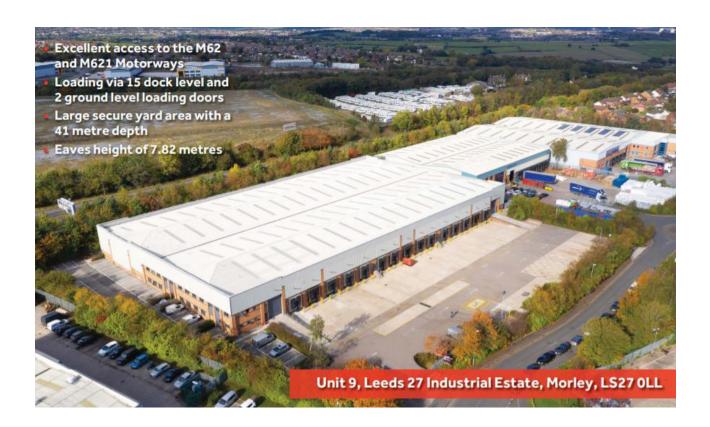

## New distribution facility for Heatseam / Likewise

We are pleased to advise that we have reached agreement to move to new premises located in Morley.

The new distribution facility will allow us to exit both Calder Bank and Ravensthorpe Road to enable all operations and administration to be located on a single site.

This will create a much improved working environment for all staff, in addition to significantly enhanced material handling for all aspects of warehousing.

There will be a phased move to Morley from December, with the intention to be fully operational during January 2021.